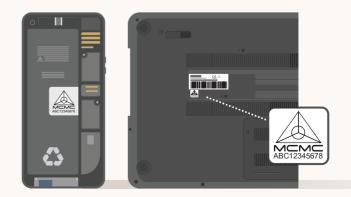

### What is MCMC Label?

MCMC label consists of MCMC logo and manufacturer or supplier's identification number

#### E-LABELLING

MCMC label in device's firmware

#### SURFACE LABELLING

MCMC label engraved, embossed or printed on device