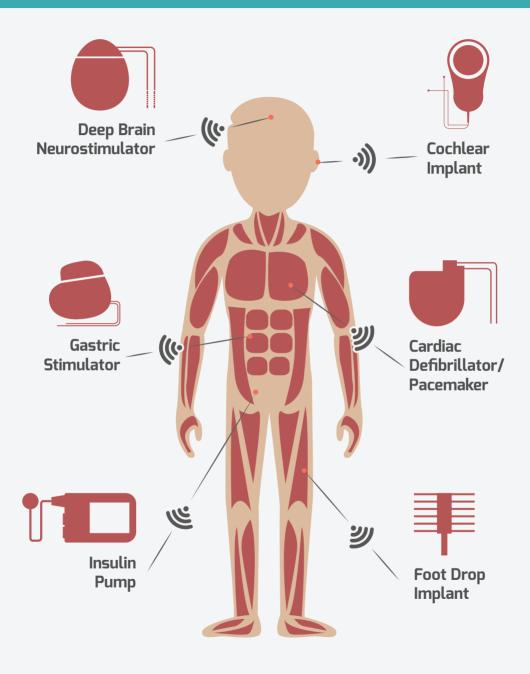

information

 5

 1

Ensure device's approval information displayed (model number, brand, supplier etc.) are accurate/belong to the device

## Types of Communication Devices











Devices Connected to Mobile Network



8









## Land Mobile Radio (LMR) Devices







## Smart Home Devices & Appliances



## **Home Entertainment System**





Wireless Microphone



Wireless Video Player



Game Console & Controller with Wireless Module



Wireless Projector



Wireless Media Player



Wireless Hi-Fidelity (Hi-Fi)



Wireless Speaker



Smart TV



Wireless Audio/Video Sender

13



## Smart Wearables







Wireless Headphone



Smart Watch



Smart Spectacles



Wireless Heart Rate Sensor



Wireless Digital Camera



Wireless MP3 Player

## Remote Controlled Toys/ Devices













Navigation System\*

Wireless Car Audio System

Tyre Pressure Monitoring

\*Connected to Mobile Network



Suruhanjaya Komunikasi dan Multimedia Malaysia Malaysian Communications and Multimedia Commission

MCMC Tower 1 Jalan Impact, Cyber 6, 63000 Cyberjaya Selangor Darul Ehsan, Malaysia www.mcmc.gov.my