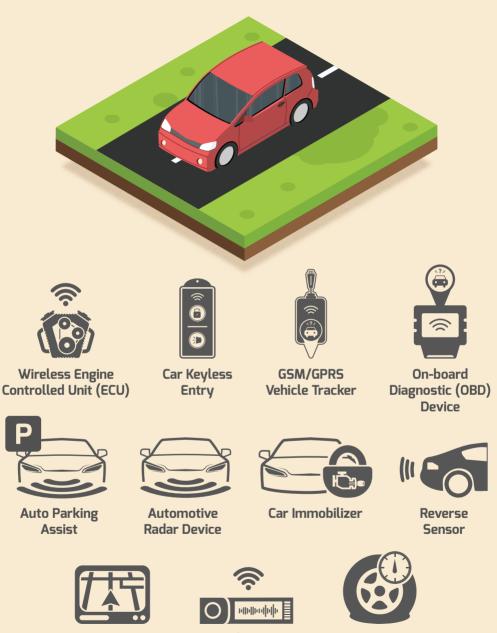

## Types of Communication Devices

Devices Connected to Mobile Network

8

## Remote Controlled Toys/ Devices

Navigation System\*

Wireless Car Audio System

Tyre Pressure Monitoring

\*Connected to Mobile Network

Suruhanjaya Komunikasi dan Multimedia Malaysia Malaysian Communications and Multimedia Commission