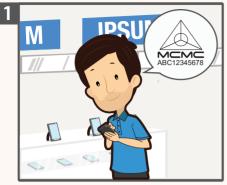

### Steps to Verify MCMC Label

Look for MCMC label before buying a communication device

Use Check Your Label mobile app or go to website www.ecomm.sirim.my

Locate the IMEI or serial number of the device

Key in device's IMEI or serial number on mobile app or website to retrieve device's approval information

 5

 1

Ensure device's approval information displayed (model number, brand, supplier etc.) are accurate/belong to the device