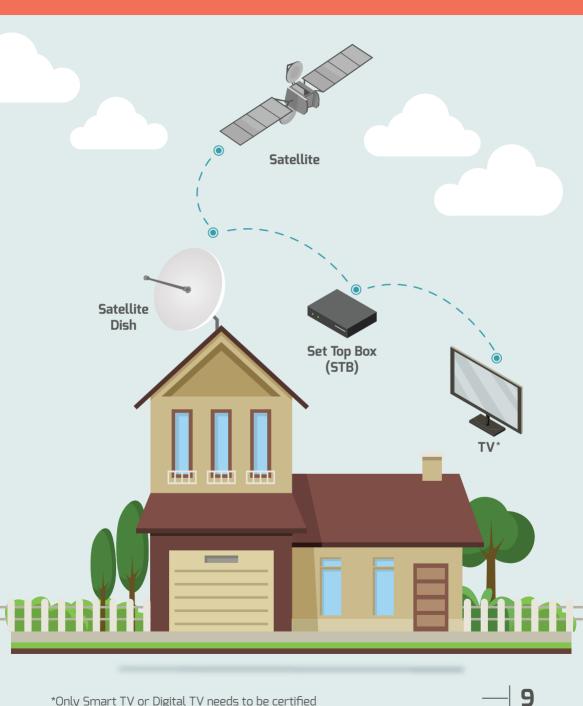

nd manufacturer or supplier's identification number

#### E-LABELLING



MCMC label in device's firmware



#### SURFACE LABELLING

MCMC label engraved, embossed or printed on device



## Methods to Check MCMC Label





OR



Website: https://ecomm.sirim.my



### Steps to Verify MCMC Label



Look for MCMC label before buying a communication device



Use Check Your Label mobile app or go to website www.ecomm.sirim.my



Locate the IMEI or serial number of the device



Key in device's IMEI or serial number on mobile app or website to retrieve device's approval information

 5

 1

Ensure device's approval information displayed (model number, brand, supplier etc.) are accurate/belong to the device

## Types of Communication Devices











Devices Connected to Mobile Network



8









## Land Mobile Radio (LMR) Devices







## Smart Home Devices & Appliances



## **Home Entertainment System**





Wireless Microphone



Wireless Video Player



Game Console & Controller with Wireless Module



Wireless Projector



Wireless Media Player



Wireless Hi-Fidelity (Hi-Fi)



Wireless Speaker



Smart TV



Wireless Audio/Video Sender

13



## Smart Wearables







Wireless Headphone



Smart Watch



Smart Spectacles



Wireless Heart Rate Sensor



Wireless Digital Camera



Wireless MP3 Player

## Remote Controlled Toys/ Devices













Navigation System\*

Wireless Car Audio System

Tyre Pressure Monitoring

\*Connected to Mobile Network



Suruhanjaya Komunikasi dan Multimedia Malaysia Malaysian Communications and Multimedia Commission

MCMC Tower 1 Jala