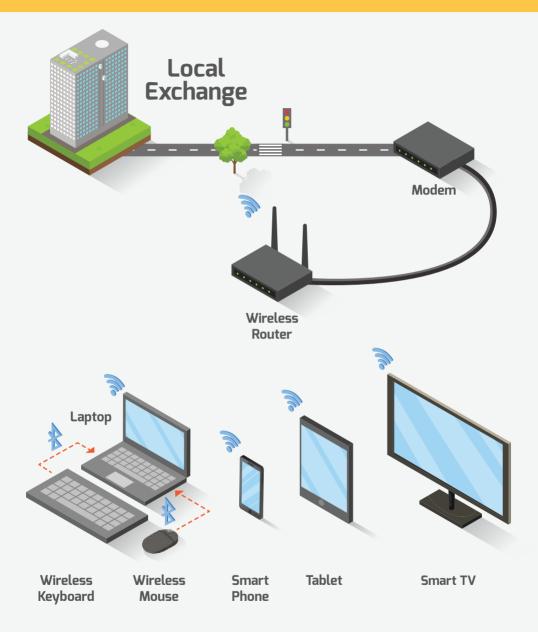

C Label?



MCMC label consists of MCMC logo and manufacturer or supplier's identification number

#### E-LABELLING



MCMC label in device's firmware



#### SURFACE LABELLING

MCMC label engraved, embossed or printed on device



## Methods to Check MCMC Label





OR



Website: https://ecomm.sirim.my



### Steps to Verify MCMC Label



Look for MCMC label before buying a communication device



Use Check Your Label mobile app or go to website www.ecomm.sirim.my



Locate the IMEI or serial number of the device



Key in device's IMEI or serial number on mobile app or website to retrieve device's approval information

 5

 1

Ensure device's approval information displayed (model number, brand, supplier etc.) are accurate/belong to the device

## Types of Communication Devices











Devices Connected to Mobile Network



8









## Land Mobile Radio (LMR) Devices







## Smart Home Devices & Appliances



## **Home Entertainment System**





Wireless Microphone



Wireless Video Player



Game Console & Controller with Wireless Module



Wireless Projector



Wireless Media Player



Wireless Hi-Fidelity (Hi-Fi)



Wireless Speaker



Smart TV



Wireless Audio/Video Sender

13



## Smart Wearables







Wireless Headphone



Smart Watch



Smart Spectacles



Wireless Heart Rate Sensor



Wireless Digital Camera



Wireless MP3 Player

## Remote Controlled Toys/ Devices













Navigation System\*

Wireless Car Audio System

Tyre Pressure Monitoring

\*Connected to Mobile Network



Suruhanjaya Komunikasi dan Multimedia Malaysia Malaysian Communication