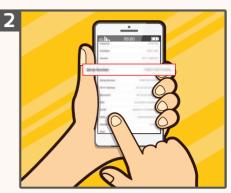

### Steps to Verify MCMC Label

Look for MCMC label before buying a communication device

Use Check Your Label mobile app or go to website www.ecomm.sirim.my

Locate the IMEI or serial number of the device

Key in device's IMEI or serial number on mobile app or website to retrieve device's approval information

 5

 1

Ensure device's approval information displayed (model number, brand, supplier etc.) are accurate/belong to the device