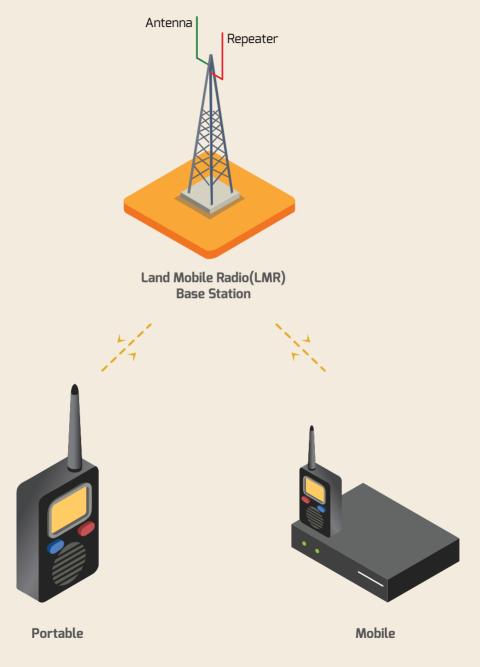

number

#### E-LABELLING



MCMC label in device's firmware



#### SURFACE LABELLING

MCMC label engraved, embossed or printed on device



## Methods to Check MCMC Label





OR



Website: https://ecomm.sirim.my



### Steps to Verify MCMC Label



Look for MCMC label before buying a communication device



Use Check Your Label mobile app or go to website www.ecomm.sirim.my



Locate the IMEI or serial number of the device



Key in device's IMEI or serial number on mobile app or website to retrieve device's approval information

 5

 1

Ensure device's approval information displayed (model number, brand, supplier etc.) are accurate/belong to the device

## Types of Communication Devices











Devices Connected to Mobile Network



8









## Land Mobile Radio (LMR) Devices







## Smart Home Devices & Appliances



## **Home Entertainment System**





Wireless Microphone



Wireless Video Player



Game Console & Controller with Wireless Module



Wireless Projector



Wireless Media Player



Wireless Hi-Fidelity (Hi-Fi)



Wireless Speaker



Smart TV



Wireless Audio/Video Sender

13



## Smart Wearables







Wireless Headphone



Smart Watch



Smart Spectacles



Wireless Heart Rate Sensor



Wireless Digital Camera



Wireless MP3 Player

## Remote Controlled Toys/ Devices













Navigation System\*

Wireless Car Audio System

Tyre Pressure Monitoring

\*Connected to Mobile Network



Suruhanjaya Komunikasi dan Multimedia Malaysia Malaysian Communications and Multimedia Commission

MCMC Tower 1 Jalan Impact, Cyber 6, 63000 Cyberjaya Selangor