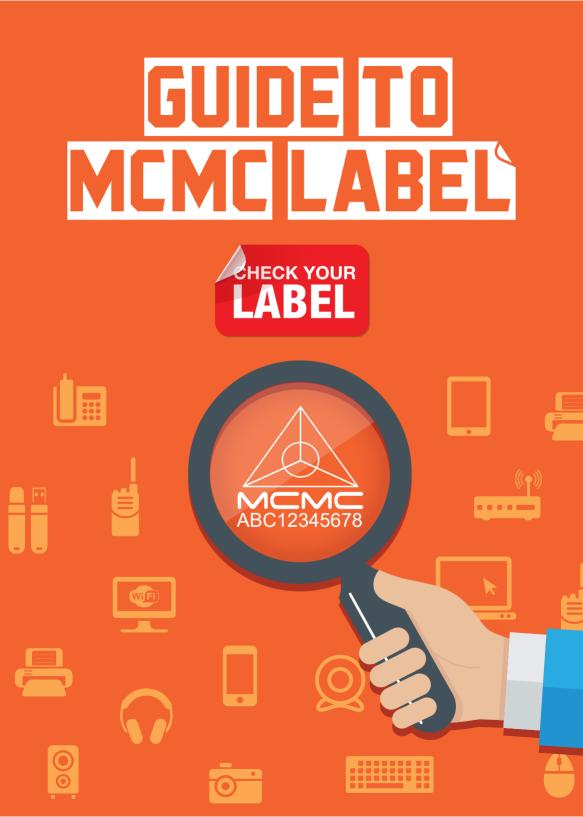

#### CHECK YOUR LABEL (CYL) INITIATIVE

Consumers are encouraged to verify the authenticity of the label by checking the certification details using the 'Check Your Label' mobile application that can be downloaded from Google Play or Apple App Store. Alternatively, IMEIs or serial numbers of the communication devices can be verified on ecomm.sirim.my.

### What is MCMC Label?

MCMC label consists of MCMC logo and manufacturer or supplier's identification number