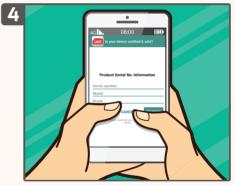

### Steps to Verify MCMC Label

Look for MCMC label before buying a communication device

Use Check Your Label mobile app or go to website www.ecomm.sirim.my

Locate the IMEI or serial number of the device

Key in device's IMEI or serial number on mobile app or website to retrieve device's approval information

 5

 1

Ensure device's approval information displayed (model number, brand, supplier etc.) are accurate/belong to the device