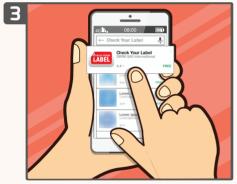

#### CHECK YOUR LABEL (CYL) INITIATIVE

Consumers are encouraged to verify the authenticity of the label by checking the certification details using the 'Check Your Label' mobile application that can be downloaded from Google Play or Apple App Store. Alternatively, IMEIs or serial numbers of the communication devices can be verified on ecomm.sirim.my.

### Steps to Verify MCMC Label

Look for MCMC label before buying a communication device

Use Check Your Label mobile app or go to website www.ecomm.sirim.my

Locate the IMEI or serial number of the device

Key in device's IMEI or serial number on mobile app or website to retrieve device's approval information