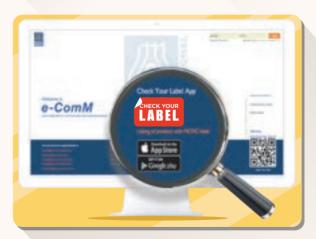

#### CHECK YOUR LABEL (CYL) INITIATIVE

Consumers are encouraged to verify the authenticity of the label by checking the certification details using the 'Check Your Label' mobile application that can be downloaded from Google Play or Apple App Store. Alternatively, IMEIs or serial numbers of the communication devices can be verified on ecomm.sirim.my.

For more information, visit cyl.mcmc.gov.my.

## Methods to Check MCMC Label

OR

Website: https://ecomm.sirim.my