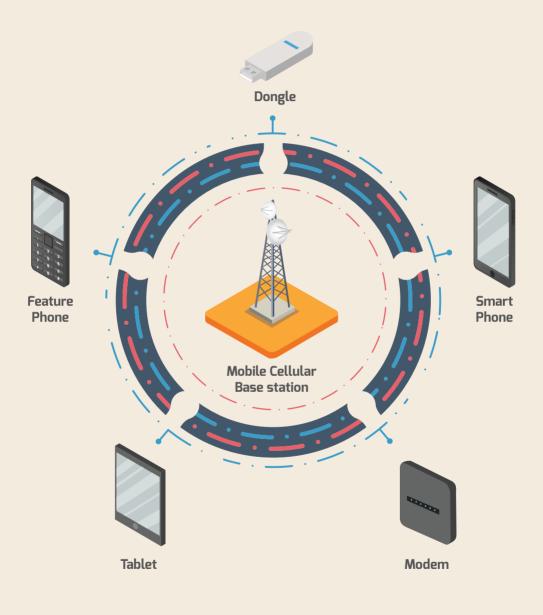

logo and manufacturer or supplier's identification number

#### E-LABELLING



MCMC label in device's firmware



#### SURFACE LABELLING

MCMC label engraved, embossed or printed on device



## Methods to Check MCMC Label





OR



Website: https://ecomm.sirim.my



### Steps to Verify MCMC Label



Look for MCMC label before buying a communication device



Use Check Your Label mobile app or go to website www.ecomm.sirim.my



Locate the IMEI or serial number of the device



Key in device's IMEI or serial number on mobile app or website to retrieve device's approval information

 5

 1

Ensure device's approval information displayed (model number, brand, supplier etc.) are accurate/belong to the device

## Types of Communication Devices











Devices Connected to Mobile Network



8









## Land Mobile Radio (LMR) Devices







## Smart Home Devices & Appliances



## **Home Entertainment System**





Wireless Microphone



Wireless Video Player



Game Console & Controller with Wireless Module



Wireless Projector



Wireless Media Player



Wireless Hi-Fidelity (Hi-Fi)



Wireless Speaker



Smart TV



Wireless Audio/Video Sender

13



## Smart Wearables







Wireless Headphone



Smart Watch



Smart Spectacles



Wireless Heart Rate Sensor



Wireless Digital Camera



Wireless MP3 Player

## Remote Controlled Toys/ Devices













Navigation System\*

Wireless Car Audio System

Tyre Pressure Monitoring

\*Connected to Mobile Network



Suruhanjaya Komunikasi dan Multimedia Malaysia Malaysian Communications and Multimedia Commission

MCMC Tower