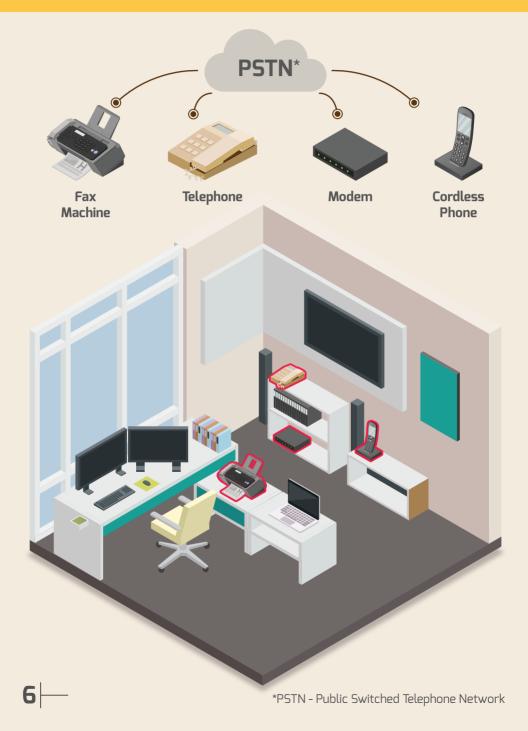

MCMC Label?



MCMC label consists of MCMC logo and manufacturer or supplier's identification number

#### E-LABELLING



MCMC label in device's firmware



#### SURFACE LABELLING

MCMC label engraved, embossed or printed on device



## Methods to Check MCMC Label





OR



Website: https://ecomm.sirim.my



### Steps to Verify MCMC Label



Look for MCMC label before buying a communication device



Use Check Your Label mobile app or go to website www.ecomm.sirim.my



Locate the IMEI or serial number of the device



Key in device's IMEI or serial number on mobile app or website to retrieve device's approval information

 5

 1

Ensure device's approval information displayed (model number, brand, supplier etc.) are accurate/belong to the device

## Types of Communication Devices











Devices Connected to Mobile Network



8









## Land Mobile Radio (LMR) Devices







## Smart Home Devices & Appliances



## **Home Entertainment System**





Wireless Microphone



Wireless Video Player



Game Console & Controller with Wireless Module



Wireless Projector



Wireless Media Player



Wireless Hi-Fidelity (Hi-Fi)



Wireless Speaker



Smart TV



Wireless Audio/Video Sender

13



## Smart Wearables







Wireless Headphone



Smart Watch



Smart Spectacles



Wireless Heart Rate Sensor



Wireless Digital Camera



Wireless MP3 Player

## Remote Controlled Toys/ Devices













Navigation System\*

Wireless Car Audio System

Tyre Pressure Monitoring

\*Connected to Mobile Network



Suruhanjaya Komunikasi dan Multimedia Malaysia Malaysian Communica