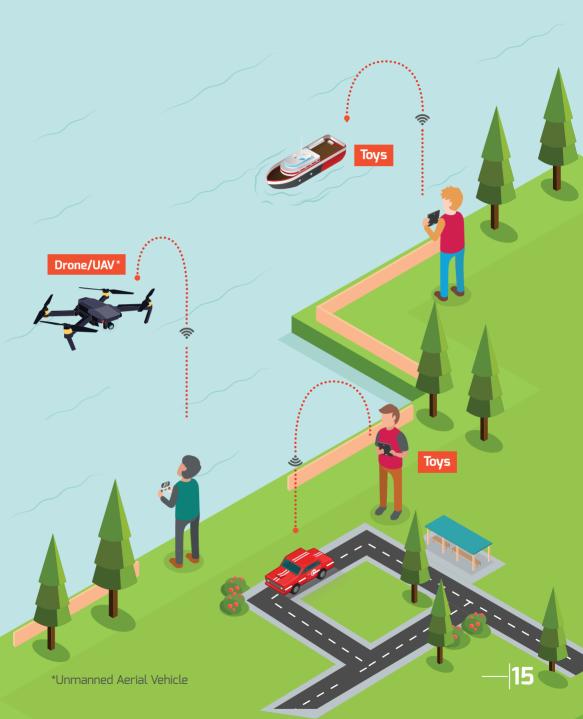

## Remote Controlled Toys/ Devices

Navigation System\*

Wireless Car Audio System

Tyre Pressure Monitoring

\*Connected to Mobile Network

Suruhanjaya Komunikasi dan Multimedia Malaysia Malaysian Communications and Multimedia Commission