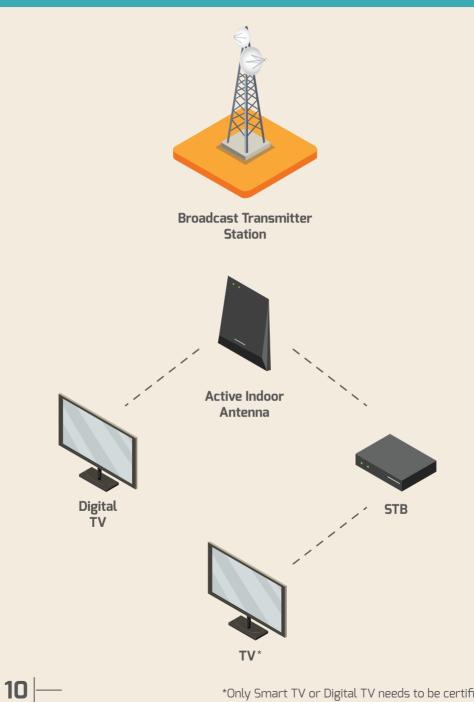

anufacturer or supplier's identification number

#### E-LABELLING



MCMC label in device's firmware



#### SURFACE LABELLING

MCMC label engraved, embossed or printed on device



## Methods to Check MCMC Label





OR



Website: https://ecomm.sirim.my



### Steps to Verify MCMC Label



Look for MCMC label before buying a communication device



Use Check Your Label mobile app or go to website www.ecomm.sirim.my



Locate the IMEI or serial number of the device



Key in device's IMEI or serial number on mobile app or website to retrieve device's approval information

 5

 1

Ensure device's approval information displayed (model number, brand, supplier etc.) are accurate/belong to the device

## Types of Communication Devices











Devices Connected to Mobile Network



8









## Land Mobile Radio (LMR) Devices







## Smart Home Devices & Appliances



## **Home Entertainment System**





Wireless Microphone



Wireless Video Player



Game Console & Controller with Wireless Module



Wireless Projector



Wireless Media Player



Wireless Hi-Fidelity (Hi-Fi)



Wireless Speaker



Smart TV



Wireless Audio/Video Sender

13



## Smart Wearables







Wireless Headphone



Smart Watch



Smart Spectacles



Wireless Heart Rate Sensor



Wireless Digital Camera



Wireless MP3 Player

## Remote Controlled Toys/ Devices













Navigation System\*

Wireless Car Audio System

Tyre Pressure Monitoring

\*Connected to Mobile Network



Suruhanjaya Komunikasi dan Multimedia Malaysia Malaysian Communications and Multimedia Commission

MCMC Tower 1 Jalan Im