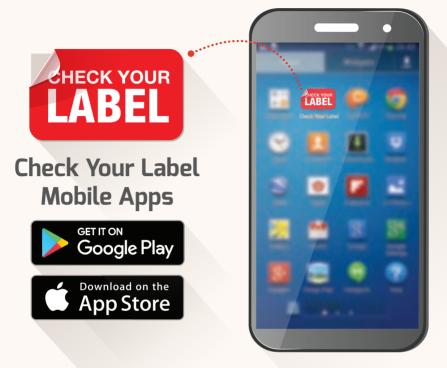

#### CHECK YOUR LABEL (CYL) INITIATIVE

Consumers are encouraged to verify the authenticity of the label by checking the certification details using the 'Check Your Label' mobile application that can be downloaded from Google Play or Apple App Store. Alternatively, IMEIs or serial numbers of the communication devices can be verified on ecomm.sirim.my.