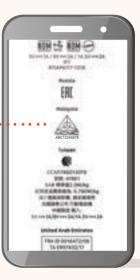

### What is MCMC Label?

MCMC label consists of MCMC logo and manufacturer or supplier's identification number

#### SURFACE LABELLING

MCMC label engraved, embossed or printed on device